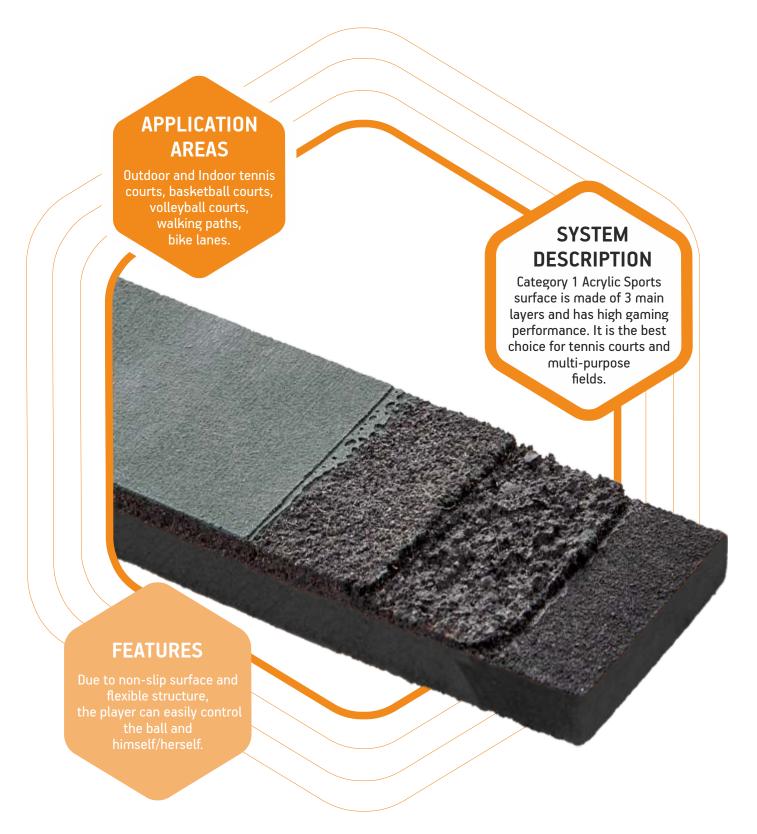

**ACRYLIC COATING – Category 1** 

| TECHNICAL INFORMATION |                                                                |                                               |                            |
|-----------------------|----------------------------------------------------------------|-----------------------------------------------|----------------------------|
| Thickness             | 6 MM                                                           | 12 Layers                                     |                            |
| Primer Layer          | 150 Gr/m2 Epoxy                                                | Applied on Concrete<br>Not Applied on Asphalt | + %35 Sand                 |
| Bottom Layer          | 300 Gr/m2/Layer Resurfacer                                     | 2 Layers                                      | + %60 Sand + %35 Water     |
| Middle Layer          | 300 Gr/m2/Layer Cushion-thin<br>650 Gr/m2/Layer Cushion- thick | 6 Layers<br>2 Layers                          | + %35 Water<br>+ %35 Water |
| Top Layer             | 300 Gr/m2/Layer Acrylic Paint                                  | 2 Layers                                      | + %55 Sand + %25 Water     |
| Protective Layer      | 150 Gr/m2/Layer Lacquer                                        | 1 Layer                                       | Optional Layer             |
| Field Lines           | 0.100 Gr/m2                                                    | 2 Layers                                      | + %15 Water                |

| APPLICATION METHOD |                                                                                                                                                                                                      |  |
|--------------------|------------------------------------------------------------------------------------------------------------------------------------------------------------------------------------------------------|--|
| Epoxy Primer       | It is applied with a roll to increase the synthetic's holding to the floor. Silica sand is sprinkled and the unattached part is swept away. This part is applied on concrete floors.                 |  |
| Bottom Layer       | Resurfacer is applied 1 or 2 times with a squeegee mixed with 60% silica sand and 30-40% water.                                                                                                      |  |
| Middle Layer       | Cushion-0500 is refined with 30-40% water and applied 6 times with a squeegee. Cushion-1000 is refined with 30-40% water and applied 2 times with sgueegee.                                          |  |
| Top Layer          | It is applied on the previously prepared surface with the first 2 layers of 55% silica sand + 20-30% of water mixture and the last layer is refined with 5-10% of water and applied with a squeegee. |  |
| Protective Layer   | Following the curing of the top layer, 150 gr / m2 is applied with roller.                                                                                                                           |  |
| Field Lines        | Which of the game line is to be made on the field floor, the templates of the lines should be applied to the floor and then applied with spray or roller mixed with 10-20% water.                    |  |