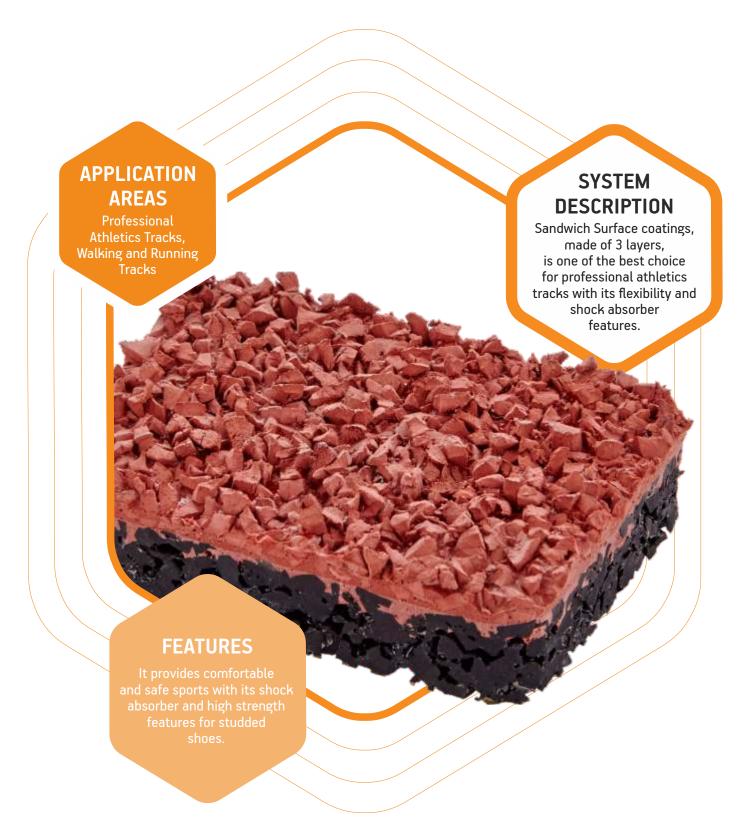

## **SANDWICH SURFACE**

| TECHNICAL INFORMATION |                             |                          |
|-----------------------|-----------------------------|--------------------------|
| Thickness             | 10 MM SBR LAYER             | 3,5 MM PU+EPDM           |
| Primer Layer          | 0,15 KG/m2 PU BINDER        |                          |
| Bottom Layer          | 6,50 KG/m2 SBR 1-3,5 MM     | 1,3 KG/m2 PU BINDER      |
| Pore Sealer           | 1,10 KG/m2 POLYURETHANE     | 0,40 KG/m2 DUST SBR      |
| Top Layer             | 2,10 KG/m2 SELF LEVELING PU | 2,80 KG/m2 1-3,5 MM EPDM |
| Field Lines           | 0.025 KG/m PU LINE PAINT    |                          |